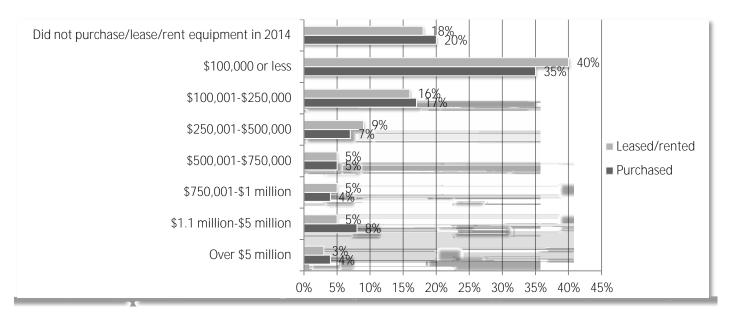

## 16. Estimate the dollar value of construction equipment in 2014 that you purchased or leased/rented.