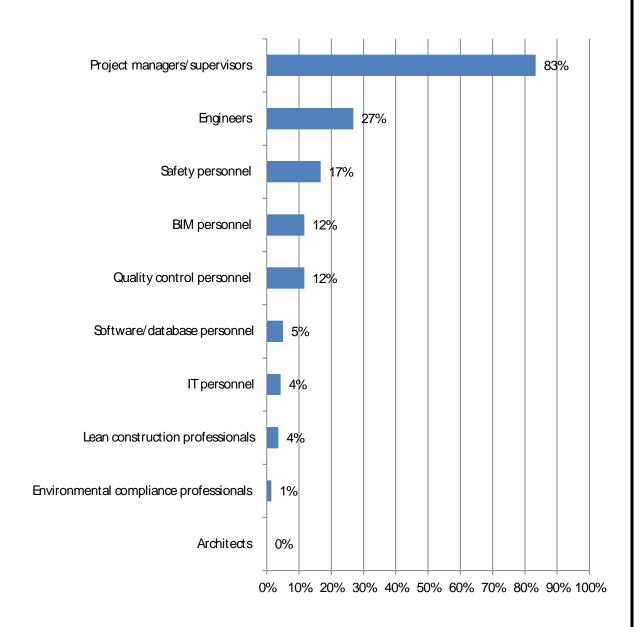

9. If your firm is having trouble filling <u>salaried</u> positions, please indicate all the position types you are having trouble filling (Mark all that apply): 138

10. If your firm is having trouble filling <u>hourly craft</u> positions, please indicate all the position types you are having trouble filling (Mark all that apply). Responses: 228