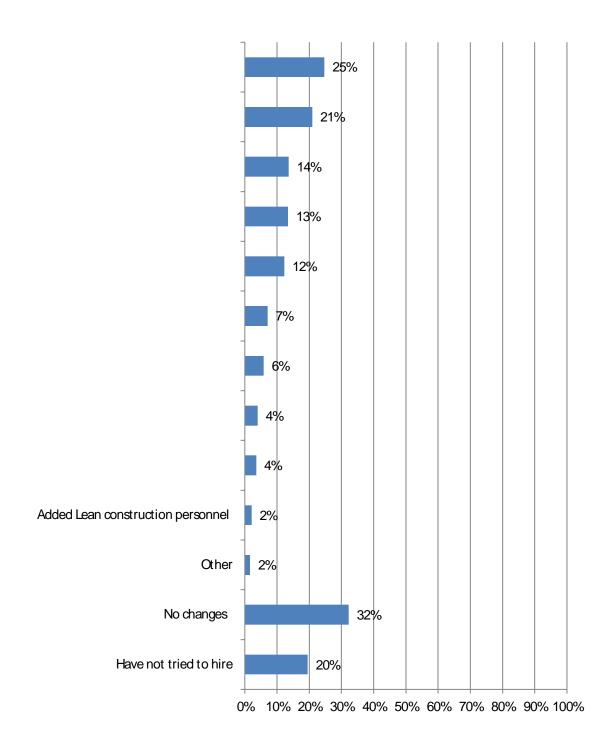

| 6.                                                                                                                                     | How many unfilled hourly craft or salaried positions did you have on June 30, 2020? Responses: 429 Salaried; 429 Craft |  |
|----------------------------------------------------------------------------------------------------------------------------------------|------------------------------------------------------------------------------------------------------------------------|--|
|                                                                                                                                        |                                                                                                                        |  |
|                                                                                                                                        |                                                                                                                        |  |
|                                                                                                                                        |                                                                                                                        |  |
|                                                                                                                                        |                                                                                                                        |  |
|                                                                                                                                        |                                                                                                                        |  |
|                                                                                                                                        |                                                                                                                        |  |
| 7. Has your firm added or increased use of the following to provide workers in the last 6 months? (Mark all that apply) Responses: 426 |                                                                                                                        |  |
|                                                                                                                                        |                                                                                                                        |  |
|                                                                                                                                        |                                                                                                                        |  |
|                                                                                                                                        |                                                                                                                        |  |
|                                                                                                                                        |                                                                                                                        |  |
|                                                                                                                                        |                                                                                                                        |  |
|                                                                                                                                        |                                                                                                                        |  |
|                                                                                                                                        |                                                                                                                        |  |
|                                                                                                                                        |                                                                                                                        |  |
|                                                                                                                                        |                                                                                                                        |  |