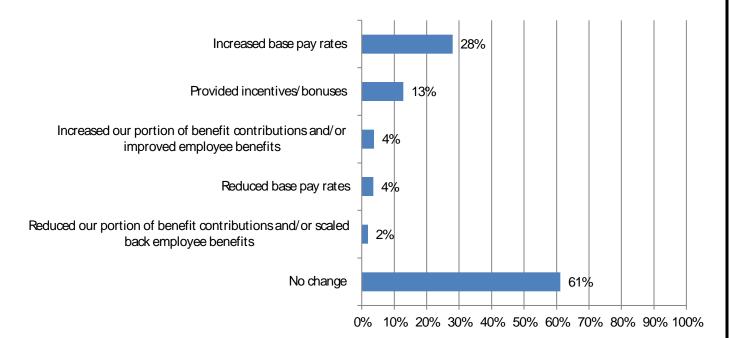

## 11. Has your firm adjusted pay and/or benefits for <u>hourly craft</u> or <u>salaried</u> personnel in the last 6 months? (Mark all that apply) Responses: 422

12. What technologies (hardware or software) have you employed recently to help alleviate any labor shortages your firm has experienced? (Mark all that apply) Responses: 411