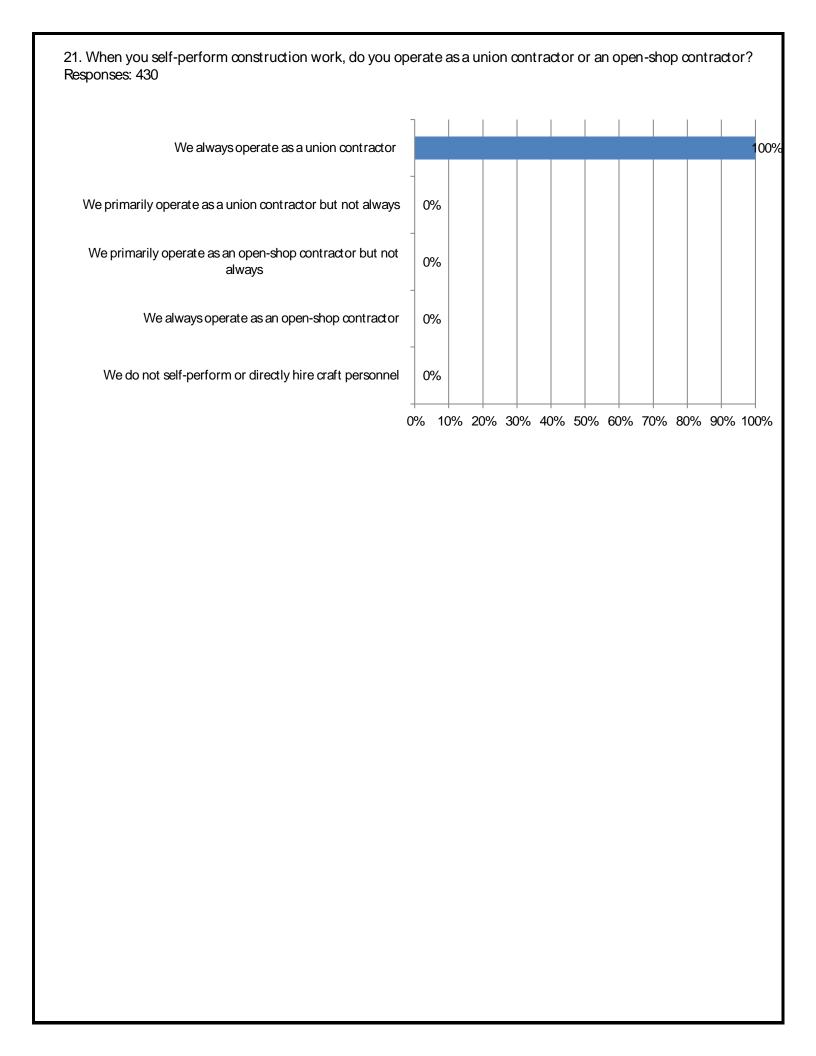

20. Please indicate which of the following types of construction projects your firm performs (Mark all that apply) Responses: 430