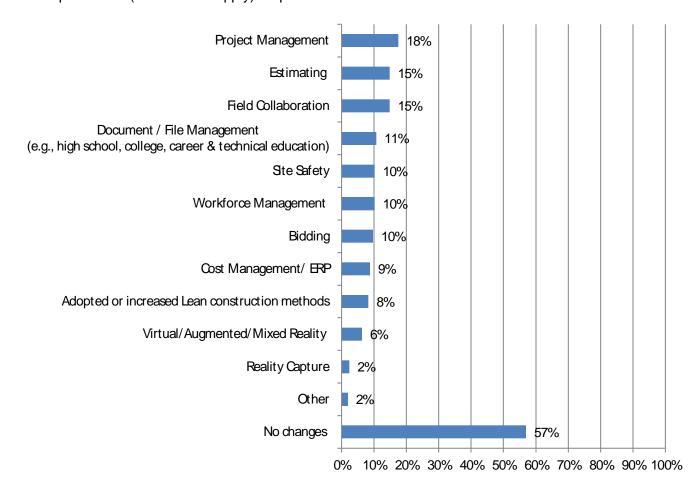

| 13. What impact, if any, has the pandemic had on      | Mark all that apply) Responses: 423 |
|-------------------------------------------------------|-------------------------------------|
|                                                       |                                     |
|                                                       |                                     |
|                                                       |                                     |
|                                                       |                                     |
|                                                       |                                     |
|                                                       |                                     |
|                                                       |                                     |
|                                                       |                                     |
|                                                       |                                     |
|                                                       |                                     |
| 14. What impact, if any, has the pandemic had on your | safety and health program or        |
|                                                       |                                     |
|                                                       |                                     |
|                                                       |                                     |
|                                                       |                                     |