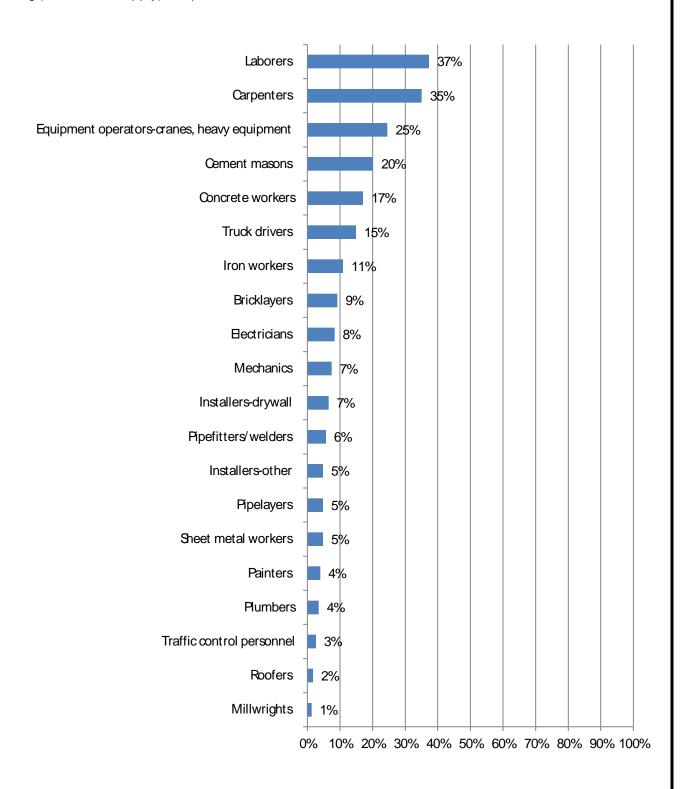

9. If your firm is having trouble filling <u>salaried</u> positions, please indicate all the position types you are having trouble filling (Mark all that apply): 138

10. If your firm is having trouble filling <u>hourly craft</u> positions, please indicate all the position types you are having trouble filling (Mark all that apply). Responses: 228