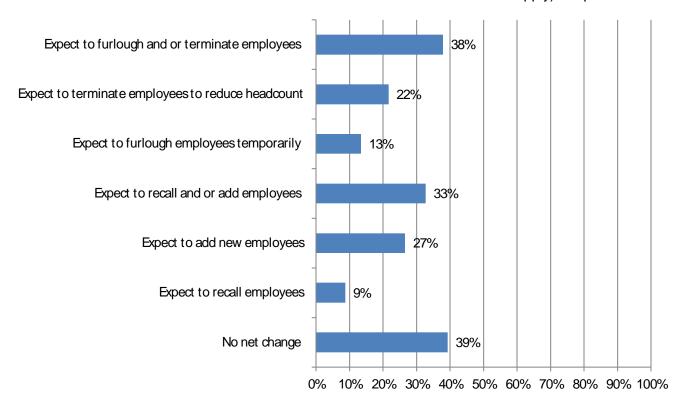

18. How many total employees did your firm employ at all of its locations as of June 30, 2020? Responses: 430

19. Estimate the total dollar amount of work your firm performed during the past 12 months. Responses: 430