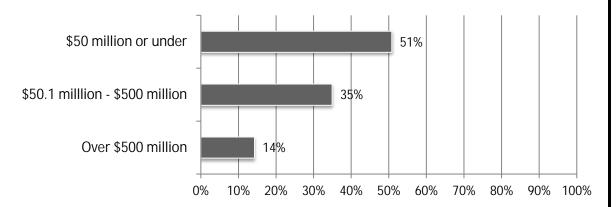

### 20. Estimate the total dollar amount of work your firm performed in 2021. Responses: 63