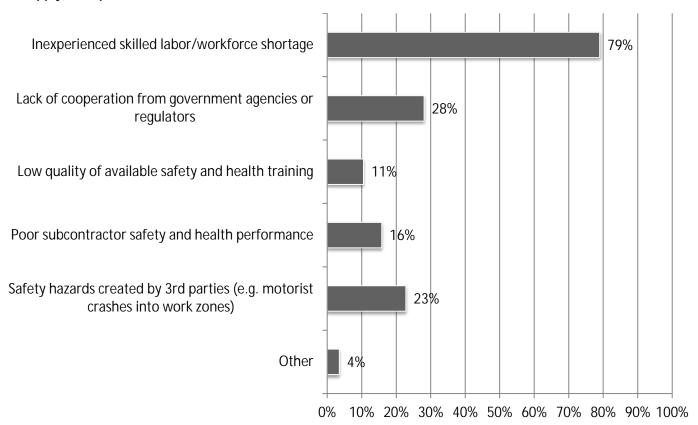

12. What challenges, if any, do you see regarding the safety and health of your firm's workers (mark all that apply)? Responses: 57

13. Compared to 2021, will your firm's 2022 investment in the following technologies change? (mark all that apply) Responses: 61