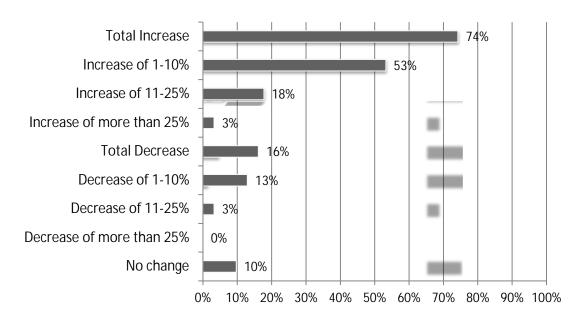

9. If projects were postponed or canceled, what was the main reason? Responses: 43

10. When do you expect your firm's volume of business will return to its normal level relative to one year earlier? Responses: 62