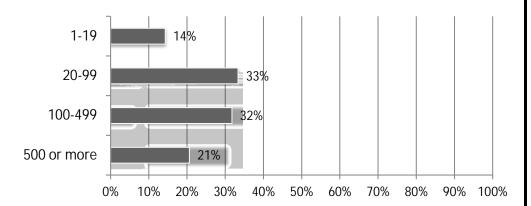

### 21. How many total employees does your firm employ at all of its locations? Responses: 63