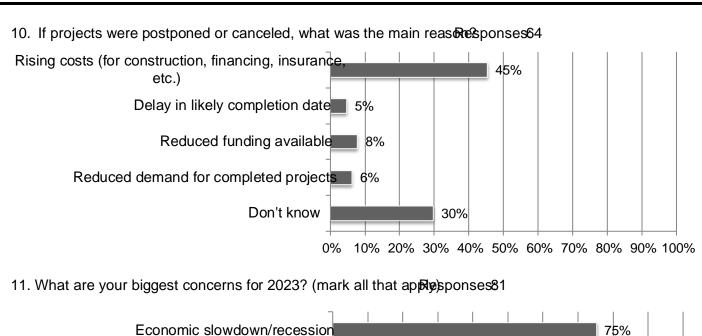

8. What difference, if any, has the Infrastructure Investment and Jobs Act of 2021 (the "Bipartisan Infrastructure Law") made to your businessResponses80

9. Did an owner postpone or cancel any projects that were scheduled to start in 2022 or 2023? (mark all that apply) Responses 79