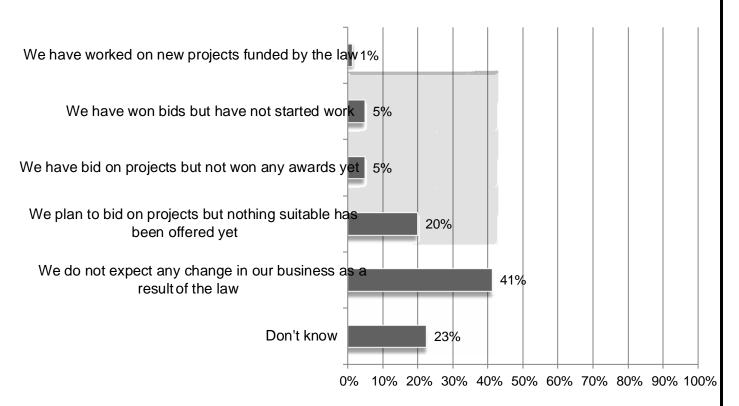

8. What difference, if any, has the Infrastructure Investment and Jobs Act of 2021 (the "Bipartisan Infrastructure Law") made to your businessResponses80

9. Did an owner postpone or cancel any projects that were scheduled to start in 2022 or 2023? (mark all that apply) Responses 79