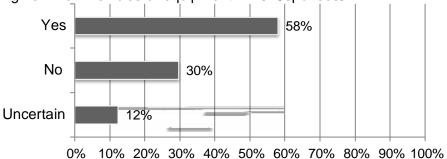

8. What difference, if any, has the Infrastructure Investment and Jobs Act of 2021 (the "Bipartisan Infrastructure Law") made to your businessResponses80

9. Did an owner postpone or cancel any projects that were scheduled to start in 2022 or 2023? (mark all that apply) Responses 79