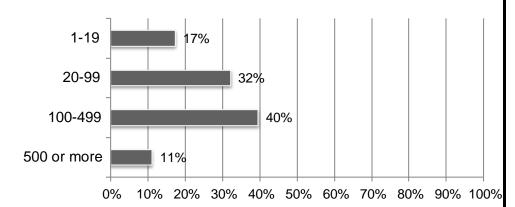

## 21. How many total employees does your firm employ at all of its locations? Resports: