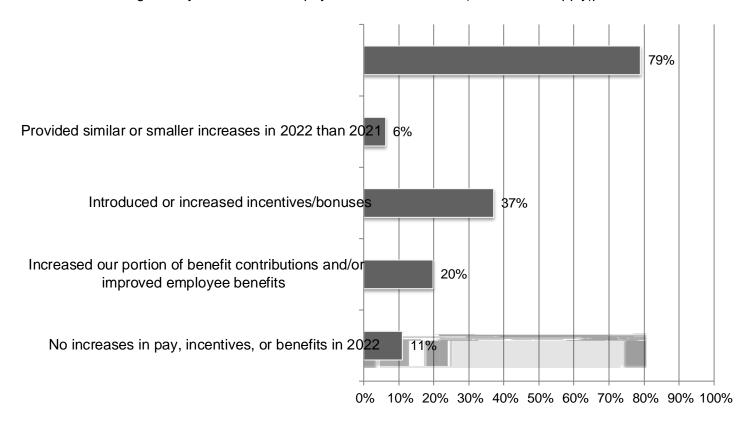

5. What changes did your firm make in pay or benefits in 2022? (mark all that appear) ponses 81

6. How has your firm responded to supplyhain issues in 2022, if any? (matk that apply)Responses80

7. Do you anticipate purchasing/leasing new work vehicles or equipment in 2023ponses81