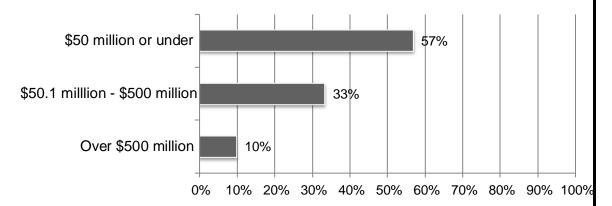

## 20. Estimate the total dollar amount of work your firm performed in 2022Responses31