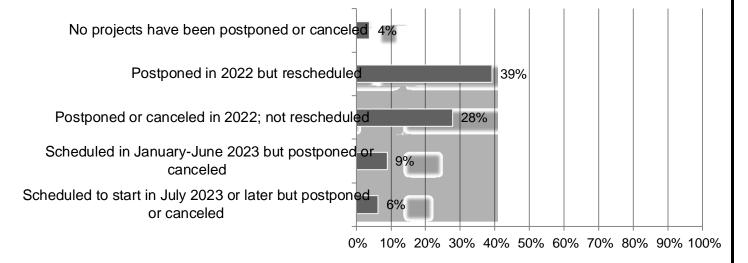

8. What difference, if any, has the Infrastructure Investment and Jobs Act of 2021 (the "Bipartisan Infrastructure Law") made to your businessResponses80

9. Did an owner postpone or cancel any projects that were scheduled to start in 2022 or 2023? (mark all that apply) Responses 79