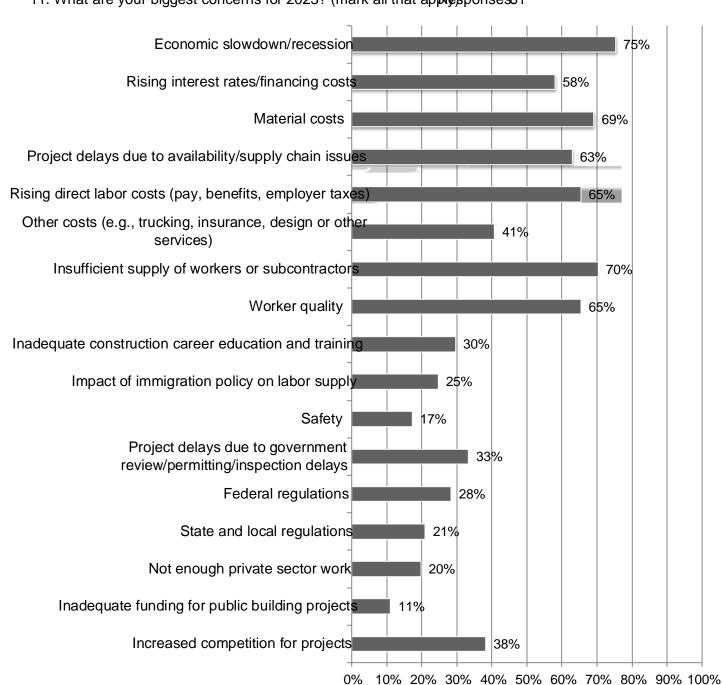

|       | What challenges, if any, do you see regarding the safety apply) Responses75 | and health  | n of your fir | m's workers'                   | ? (mark all that |
|-------|-----------------------------------------------------------------------------|-------------|---------------|--------------------------------|------------------|
|       |                                                                             |             |               |                                |                  |
|       |                                                                             |             |               |                                |                  |
|       |                                                                             |             |               |                                |                  |
|       |                                                                             |             |               |                                |                  |
|       |                                                                             |             |               |                                |                  |
|       |                                                                             |             |               |                                |                  |
|       |                                                                             |             |               |                                |                  |
|       |                                                                             |             |               |                                |                  |
|       |                                                                             |             |               |                                |                  |
| 13. ( | Compared to 2022, will your firm's 2023 investment in th                    | e following | technologi    | es ch <i>â</i> n <b>(ge</b> ar | k all that       |
| ć     | apply) Responses78                                                          |             |               |                                |                  |
|       |                                                                             |             |               |                                |                  |
|       |                                                                             | Increase    | Decrease      | No change                      |                  |
|       | Accounting software                                                         | 36%         | 0%            | 64%                            |                  |
|       | Document management software                                                | 26%         | 0%            | 74%                            |                  |
|       | Tool/assetmanagement/tracking                                               | 26%         | 0%            | 74%                            |                  |
|       | Project management software                                                 | 25%         | 1%            | 74%                            |                  |