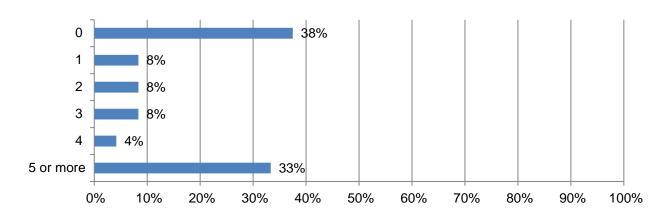

## Missouri Results

Total 25 responses Responses aried for some questions. Percentages are based on responses to each question and may not sum to 100 due to rounding tall specified in some questions).

1. In the past 12 months, how many crashes involving a motor vehicle have occurred at a highway work zone where