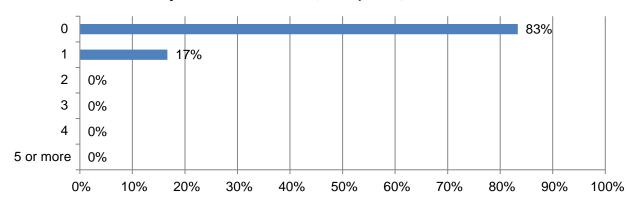

2. How many construction workers were injured in these crashes? (12 Responses)

3. How many drivers or passengers were injured in these crashes? (14 Responses)

| 5. How many driver or passenger fatalities resulted from these crashes? (10 Responses)           |   |
|--------------------------------------------------------------------------------------------------|---|
| 6. How many days have your firm's projects been delayed because of these crashes? (14 Responses) | ) |
| 7.                                                                                               |   |